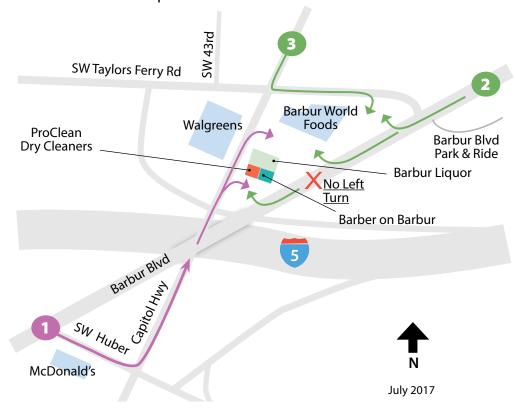

## How to Get to the Businesses at Barbur Blvd.

and Capitol Highway

Here are the best ways to get to the businesses at Barbur Blvd and Capitol Highway.

Heading north on Barbur Boulevard: Turn right on Huber Street near McDonalds, and left onto Capitol Highway.

**Heading north on Capitol Highway:** Turn right into the parking lots.

- Heading south on Barbur Boulevard: Turn right into the parking lots.
- Heading south on Capitol Highway: Turn left on Taylors Ferry Road, turn right onto Barbur and right into the parking lot.

In August 2017, ODOT will permanently close the left turn on northbound Barbur Blvd. into Barbur World Foods and Barbur Liquor due to crashes at this location.